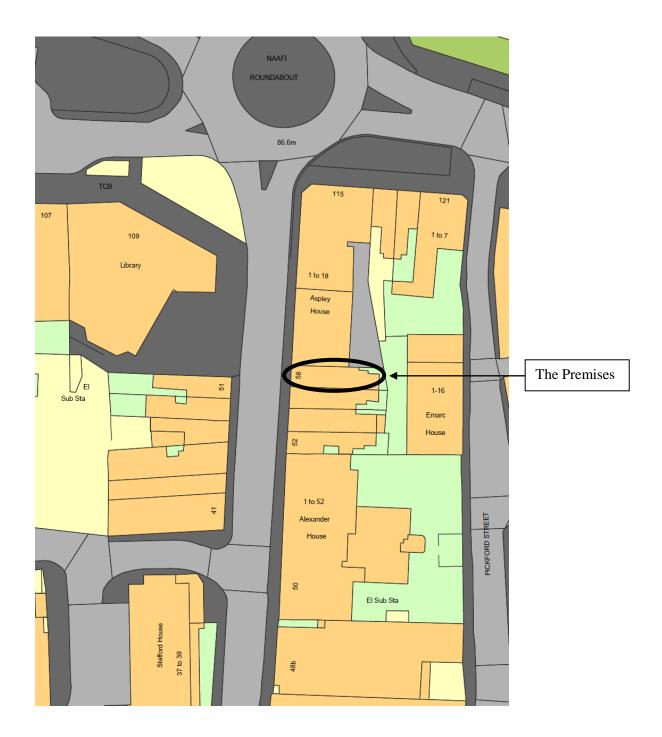

# 2.0 BACKGROUND

- 2.1. An application for premises licence was submitted on 19<sup>th</sup> December 2018 by SK PVT Limited, in respect of the premises at 58 Station Road, Aldershot, GU11 1BG.
- 2.2. A map of the area showing the general location of the premises is given at **appendix A**.

# MAP OF THE AREA

# **58 STATION ROAD ALDERSHOT HAMPSHIRE GU11 1BG**